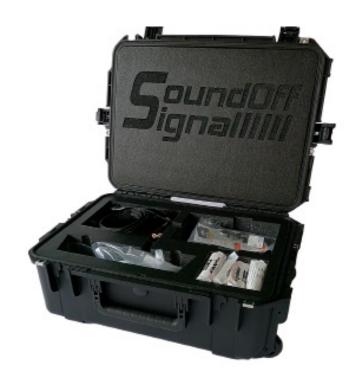

## Kit Includes

- SKB Case
- Six (6) mpower 4" 3-wire modules with Red/Blue/White LEDs
- · Single & Dual Shrouds with Lock Kits
- 100J Speaker with Clamp Brackets
- · Handheld Controller
- Easy-to-use Plug-and-Play Harness
- · Accessories: Wrench, Screwdriver, Extra Dual Lock Strips, Extra Wing Nuts