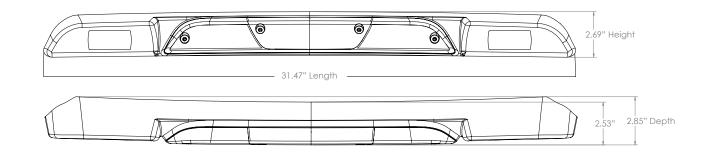

### Add (2) mpower Fascia 4x2 stud mount lights to keep your vehicle seen in all elements





## **FEATURES**

- Housing mounts seamlessly behind the existing third brake light
- · Does not interfere with factory camera
- Plug and play installation -- no holes drilled or modifications needed

# **DIMENSIONS** (WITHOUT MPOWER 4X2 LIGHTS)

#### MPOWER 4X2 STUD MOUNT LIGHTS SOLD SEPARATELY

- Fits 2015-2023 Ford F-150
- Fits 2017-2023 Ford Super Duty
- Lights sold separately to customize for your needs

   amber light for dusty environments, red for
   personal volunteer firefighter vehicles, white for
   rear illumination and more



## **DIMENSIONS** (WITH MPOWER 4X2 LIGHTS)





Scan to order or learn more

## CONTACT

Toll free 800.338.7337 Direct 616.896.7100 **soundoffsignal.com**  PO Box 206 Hudsonville, MI 49426 customerservice@soundoffsignal.com