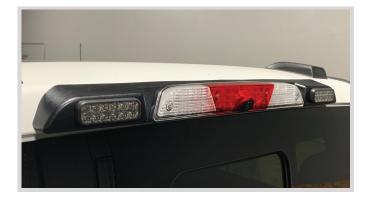

### Add (2) mpower Fascia 4x2 stud mount lights to keep your vehicle seen in all elements

## **FEATURES**

- Housing mounts seamlessly behind the existing third brake light
- · Does not interfere with factory camera
- Plug and play installation -- no holes drilled or modifications needed

#### MPOWER 4X2 STUD MOUNT LIGHTS SOLD SEPARATELY

- Fits 2015-2023 Ford F-150
- Fits 2017-2023 Ford Super Duty
- Lights sold separately to customize for your needs

   amber light for dusty environments, red for
   personal volunteer firefighter vehicles, white for
   rear illumination and more