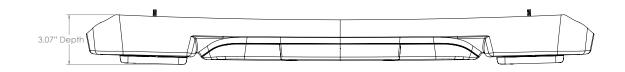

### Add (2) mpower Fascia 4x2 stud mount lights to keep your vehicle seen in all elements





## **FEATURES**

- Housing mounts seamlessly behind the existing third brake light
- · Does not interfere with factory camera
- Plug and play installation -- no holes drilled or modifications needed

# **DIMENSIONS** (WITHOUT MPOWER 4X2 LIGHTS)

#### MPOWER 4X2 STUD MOUNT LIGHTS SOLD SEPARATELY

- Fits 2015-2023 Ford F-150
- Fits 2017-2023 Ford Super Duty
- Lights sold separately to customize for your needs

   amber light for dusty environments, red for
   personal volunteer firefighter vehicles, white for
   rear illumination and more



## **DIMENSIONS** (WITH MPOWER 4X2 LIGHTS)





Scan to order or learn more

## CONTACT

Toll free 800.338.7337 Direct 616.896.7100 **soundoffsignal.com**  PO Box 206 Hudsonville, MI 49426 customerservice@soundoffsignal.com