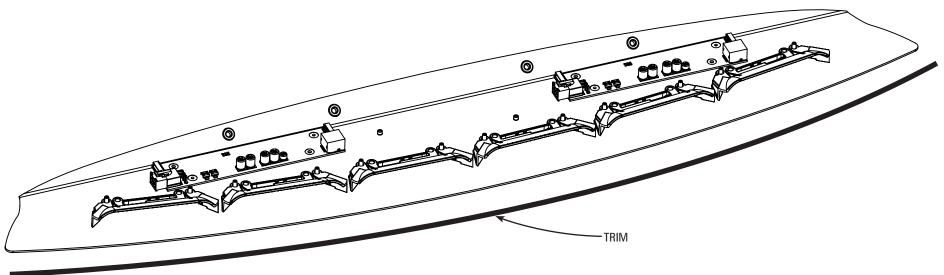

SUPERIOR CUSTOMER RELATIONSHIPS, SMARTLY DESIGNED LIGHTING & ELECTRONIC SOLUTIONS.

1.800.338.7337 / www.soundoffsignal.com

**nFORCE LED Interior Lightbar** 

2013 + FORD SUV Rear Hatch assembly

6.

ADJUST SHROUD SO IT IS LEVEL AND THE TRIM IS TOUCHING THE REAR WINDOW.