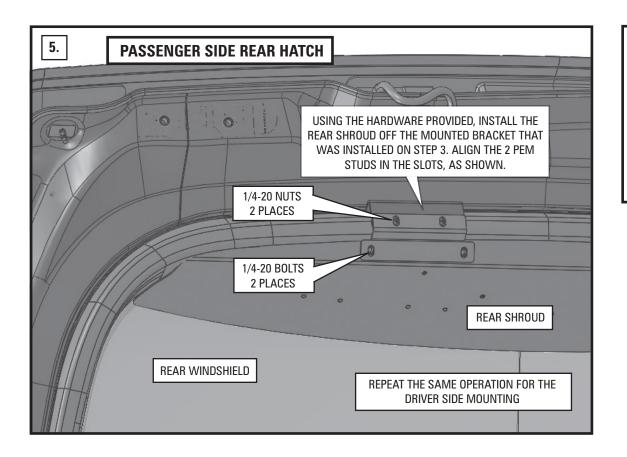

SUPERIOR CUSTOMER RELATIONSHIPS, SMARTLY DESIGNED LIGHTING & ELECTRONIC SOLUTIONS.

**nFORCE LED Interior Lightbar** 2013+ FORD SUV Rear Hatch assembly

SUPERIOR CUSTOMER RELATIONSHIPS, SMARTLY DESIGNED LIGHTING & ELECTRONIC SOLUTIONS.

1.800.338.7337 / www.soundoffsignal.com

**nFORCE LED Interior Lightbar** 

2013 + FORD SUV Rear Hatch assembly

6.

ADJUST SHROUD SO IT IS LEVEL AND THE TRIM IS TOUCHING THE REAR WINDOW.