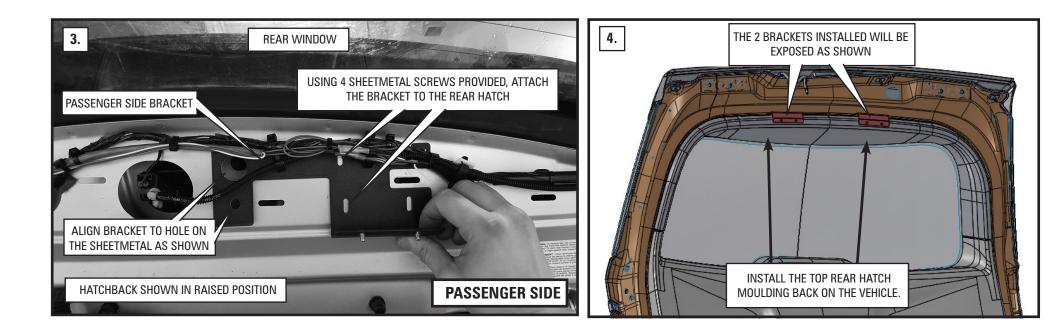

1.800.338.7337 / www.soundoffsignal.com

SUPERIOR CUSTOMER RELATIONSHIPS. SMARTLY DESIGNED LIGHTING & ELECTRONIC SOLUTIONS.

**nFORCE LED Interior Lightbar** 2013 + FORD SUV Rear Hatch assembly