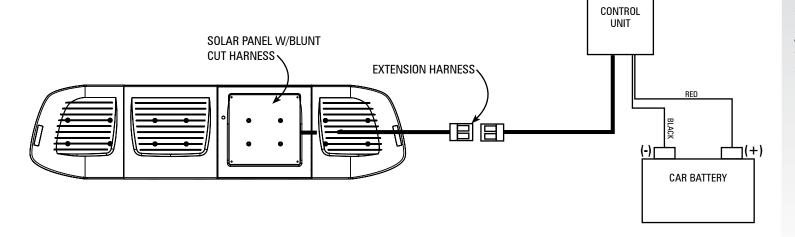

## **SOLAR PANEL HOOK-UP**

- 1. Splice the blunt cut solar panel harness to the extension harness supplied with your lightbar.
- 2. Mount the control unit under the hood close to the car battery with 2 screws (not supplied.)
- 3. Hook the solar panel wires up to the car battery (Red to +, Black to -.)
- 4. Plug the connector on the extension wire into the mating connector on the supplied solar panel battery.