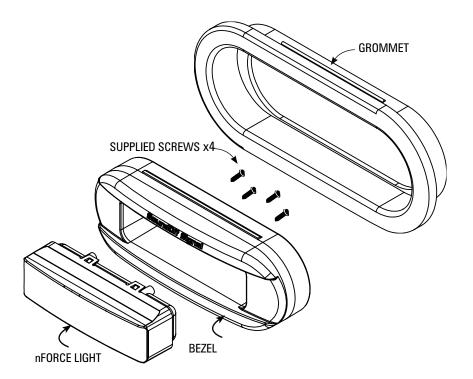

## nFORCE 6" Oval Recess Mount Grommet & Housing PART NUMBER - PNFSLSRVMTB

## INSTALLATION INSTRUCTIONS

- 1. Insert nFORCE Light into supplied housing and secure using the 4 supplied screws. Do not exceed 12 IN-LBF
- 2. Place grommet in hole
- 3. Insert bezel/light assembly into grommet, ensuring lip of bezel is fully engaged to groove of grommet