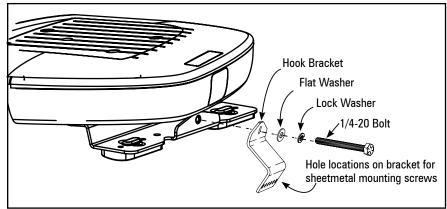

## nFORCE Extra Low Fixed Mount

- 1. Slide the 1/4-20 inch T-bolts into the extrusion t-slots. Place mounting foot onto slots and tighten foot with washer and nut, ensuring the use of either a lock washer or lock nut
- 2. Temporarily place lightbar on the vehicle roof, between two of the mounting holes provided on the rain gutter. It is recommended that the bar is positioned about the center of the vehicle.
- 3. Install supplied vehicle specific hook brackets using supplied 1/4"-20 x 2.5 Hex Head bolts onto the bar mounting foot as shown. Nut is attached to mounting foot to prevent turning and improve ease of installation.
- 4. Using the vehicle specific hook brackets as a template, drill 4 pilot holes using a #30 (.128 dia.) drill bit on each side of the vehicle.
- 5. Secure each vehicle specific hook brackets by using the 8 supplied #8 x 1/2" Truss Head Sheetmetal screws, 4 per side.
- 6. Tighten each vehicle specific hook bracket to mounting foot by turning the 1/4" -20 x 2.5 Hex head bolt clockwise until bar is snug and no side to side or fore to aft movement occurs. Tighten to 50 in lbs max
- 7. Route cables into vehicle. Use supplied rubber grommet in roof for sealing/ protection of wires. It is recommended that silicone be placed around grommet to ensure roof sealing.