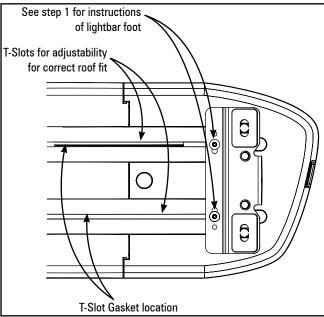

## nFORCE Extra Low Fixed Mount

- 1. Slide the 1/4-20 inch T-bolts into the extrusion t-slots. Place mounting foot onto slots and tighten foot with washer and nut, ensuring the use of either a lock washer or lock nut
- 2. Temporarily place lightbar on the vehicle roof, between two of the mounting holes provided on the rain gutter. It is recommended that the bar is positioned about the center of the vehicle.
- 3. Install supplied vehicle specific hook brackets using supplied 1/4"-20 x 2.5 Hex Head bolts onto the bar mounting foot as shown. Nut is attached to mounting foot to prevent turning and improve ease of installation.
- 4. Using the vehicle specific hook brackets as a template, drill 4 pilot holes using a #30 (.128 dia.) drill bit on each side of the vehicle.
- 5. Secure each vehicle specific hook brackets by using the 8 supplied #8 x 1/2" Truss Head Sheetmetal screws, 4 per side.
- 6. Tighten each vehicle specific hook bracket to mounting foot by turning the 1/4" -20 x 2.5 Hex head bolt clockwise until bar is snug and no side to side or fore to aft movement occurs. Tighten to 50 in lbs max
- 7. Route cables into vehicle. Use supplied rubber grommet in roof for sealing/ protection of wires. It is recommended that silicone be placed around grommet to ensure roof sealing.