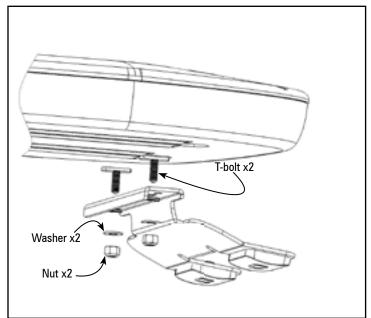

## nFORCE Extra Low Fixed Mount

- 1. Slide the 1/4-20 inch T-bolts into the extrusion t-slots. Place mounting foot onto slots and tighten foot with washer and nut, ensuring the use of either a lock washer or lock nut
- 2. Temporarily place lightbar on the vehicle roof, between two of the mounting holes provided on the rain gutter. It is recommended that the bar is positioned about the center of the vehicle.
- 3. Install supplied vehicle specific hook brackets using supplied 1/4"-20 x 2.5 Hex Head bolts onto the bar mounting foot as shown. Nut is attached to mounting foot to prevent turning and improve ease of installation.
- 4. Using the vehicle specific hook brackets as a template, drill 4 pilot holes using a #30 (.128 dia.) drill bit on each side of the vehicle.
- 5. Secure each vehicle specific hook brackets by using the 8 supplied #8 x 1/2" Truss Head Sheetmetal screws, 4 per side.
- 6. Tighten each vehicle specific hook bracket to mounting foot by turning the 1/4" -20 x 2.5 Hex head bolt clockwise until bar is snug and no side to side or fore to aft movement occurs. Tighten to 50 in lbs max
- 7. Route cables into vehicle. Use supplied rubber grommet in roof for sealing/ protection of wires. It is recommended that silicone be placed around grommet to ensure roof sealing.