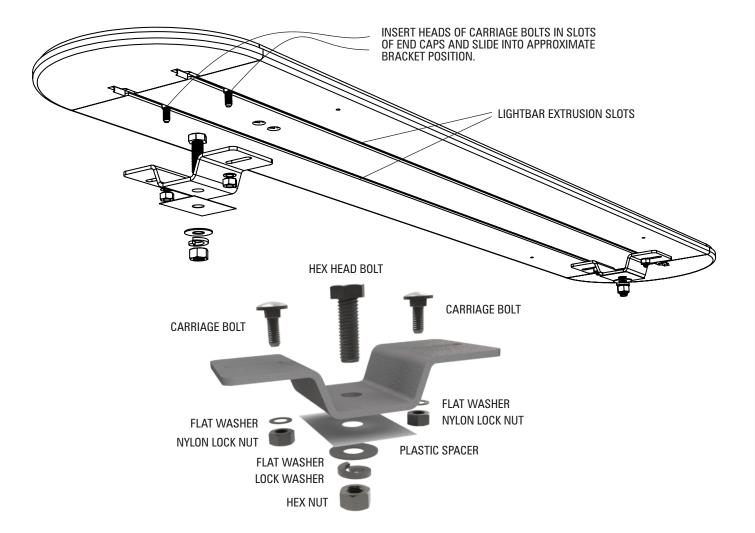

## **HEADACHE RACK BRACKET**

**#PETLKØ5** - Bracket kit with two 1/4"-20 carriage bolts and one 1/2"-13 hex head bolt for APEX™, Pinnacle™ or ETL5000™ full size lightbars.

**#PETLKØ6** - Bracket kit with two 5/16"-18 carriage bolts and one 1/2"-13 hex head bolt for Skyfire™ or MTL2000™ full size lightbars.

## **INSTALLATION:**

- Place carriage bolts in extrusion slots on the underside of the lightbar.
  Note: For Pinnacle™ lightbars, the bottom end plate must be removed for access. For APEX™ lightbars, the bottom air deflectors may need to be removed depending on desired bracket location.
- 2. Insert hex head bolt into bracket.
- Place bracket over carriage bolts and loosely secure with flat washers and nylon lock nuts.
- 4. Measure and drill appropriate sized holes in mounting surface.
- 5. Place plastic spacer over each mounting hole.
- Place lightbar and bracket assembly into holes and install flat washer, lock washer, and hex nut for the hex head bolt.
- 7. Complete installation by tightening carriage bolt nuts.
- Follow appropriate lightbar Owner's Manual or Installation Instructions for lightbar installation & testing.