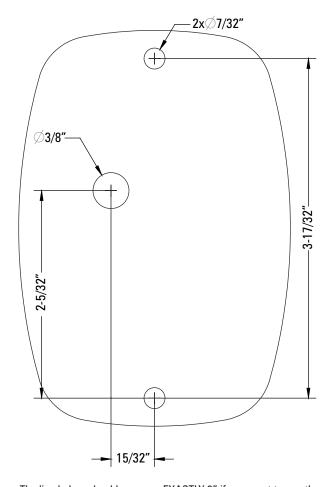

#### **INSTALLATION:**

The orientation of the SURFACE MOUNT LED FLOOD LIGHT is optional. The light may be mounted vertically or horizontally.

- Determine a clean, flat location on the vehicle to mount the SURFACE MOUNT LED FLOOD LIGHT.
- 2) Using the template provided on the reverse side of this page mark and drill appropriate holes as shown on the same surface that the warning light will be in contact with. Note that every effort has been made to make a full scale template but variances may occur. It is the responsibility of the installer to ensure accurate dimensions.
- 3) Drill the 2-Ø7/32" holes for the 10-24 carriage bolts.
- 4) Drill a Ø3/8" hole for the cable to pass through the web of the push bumper. Note: this hole must be free of burrs and sharp edges to prevent damage to the wires.
- Insert cable through Ø3/8" hole and insert carriage bolts through Ø7/32" holes.
- 6) Place flat washer and nut on carriage bolts and tighten using reasonable force, DO NOT OVER-TIGHTEN!
- 7) Make electrical connections.

Replacement Parts & Accessories: ———

ETFFCØ2LED: 10-30v Flasher

The line below should measure EXACTLY 3" if you want to use the template above to drill mounting holes. If it measures differently the installer must enlarge or reduce the page on a copier capable of such scaling.