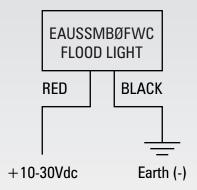

#### **OPERATION:**

Connect RED wire to +10-30Vdc source either direct or through a flasher (see recommended flasher on reverse side).

Connect BLACK wire to ground (-).

#### **Wire Diagram**

See reverse side for recommended flasher

| WIRE HOOK-UP TABLE |             |
|--------------------|-------------|
| WIRE COLOR:        | CONNECT TO: |
| RED                | +10-30Vdc   |
| BLACK              | Ground (-)  |