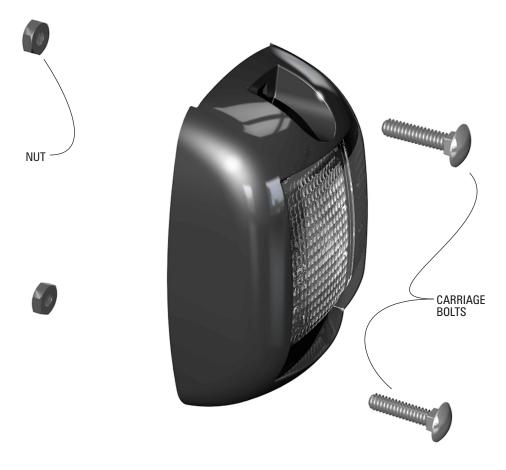

#### **INSTALLATION:**

The orientation of the SURFACE MOUNT LED FLOOD LIGHT is optional. The light may be mounted vertically or horizontally.

- Determine a clean, flat location on the vehicle to mount the SURFACE MOUNT LED FLOOD LIGHT.
- 2) Using the template provided on the reverse side of this page mark and drill appropriate holes as shown on the same surface that the warning light will be in contact with. Note that every effort has been made to make a full scale template but variances may occur. It is the responsibility of the installer to ensure accurate dimensions.
- 3) Drill the 2-Ø7/32" holes for the 10-24 carriage bolts.
- 4) Drill a Ø3/8" hole for the cable to pass through the web of the push bumper. Note: this hole must be free of burrs and sharp edges to prevent damage to the wires.
- Insert cable through Ø3/8" hole and insert carriage bolts through Ø7/32" holes.
- 6) Place flat washer and nut on carriage bolts and tighten using reasonable force, DO NOT OVER-TIGHTEN!
- 7) Make electrical connections.

**Important!** The cable from the back of the light must be straight and relaxed for approximately the first inch. This is necessary to maintain the integrity of the light and comply with warranty.