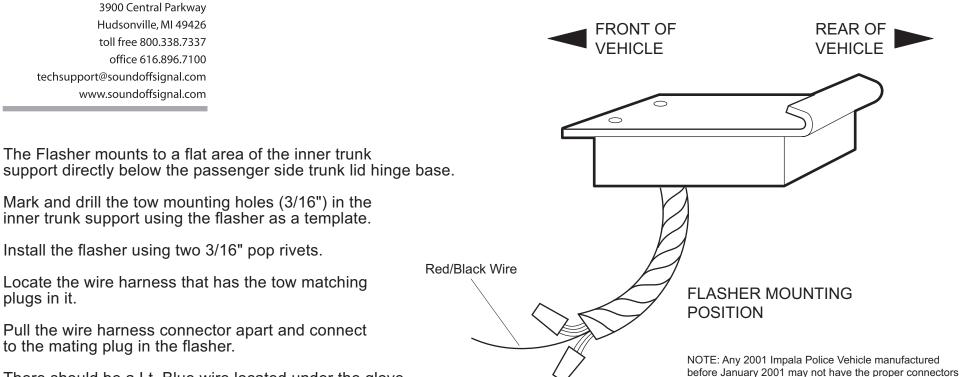

## **IMPALA FLASHBACK (ETFBIMP0)**

For 2001 and newer vehicles

There should be a Lt. Blue wire located under the glove compartment. This is the flasher on/off wire. Connect the Lt. Blue wire to a switch. Connect the other end of the switch to a source of +12Vdc.

Note: Red/Black Wire is an Auxiliary Output to control Package Tray Lights. Refer to Figure below.

int the wire harness to connect to the flasher. Please call

SoundOff Signal for technical assistance.