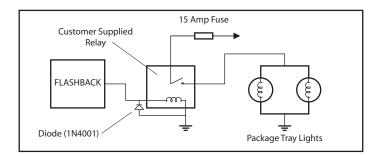

Note: Red/Black Wire is an Auxiliary Output to control Package Tray Lights. Refer to Figure below.