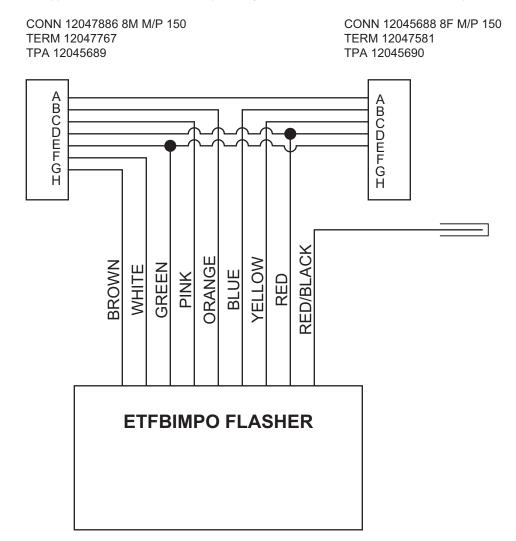

## IMPALA PLUG-IN FLASHBACK ETFBIMPO

Wire: All Colors Listed UL1015 or Equiv. 18 Ga.

Harness: Overall Length 200mm plus Connectors

Wires at Flasher end of Wire Harness need to be cut (3/16"), stripped, and tinned.

NOTE: Green and Red wires are spliced. Harness end of Red/Black Wire is blunt cut and sealed.