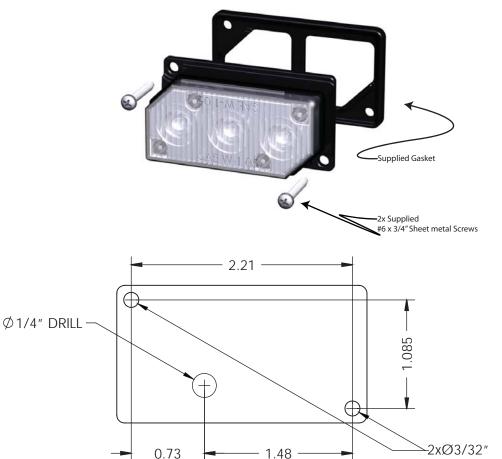

## LIGHT-HEAD

The light head should be center mounted (approximately along the center line of the vehicle) allowing following drivers to clearly see the light head. Light-head can be mounted inside or outside of the rear window or surface mounted to the rear body of the vehicle. Take care not to mount the light-head where human activities might jar and alter the alignment. Both light head and control module have mounting holes. Mounting hardware is provided for the light head.

## TECHNICAL SPECIFICATIONS Overall 4.5"H x 2.36"W x 1.25"D **Dimensions:** Input Voltage 12Vdc Range: Current <0.5 amp Consumption: # of LEDs: 3 Generation 3 LEDs -40° to +65° C Operating Temperature: