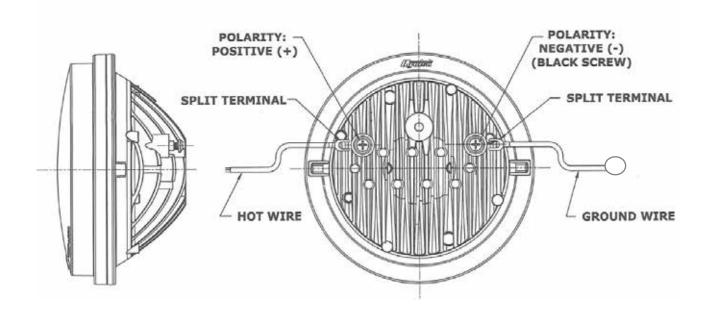

## **INSTRUCTIONS:**

To assure LED Spotlight works properly:

1. Connect the split terminal on Ground Wire to the BLACK screw as shown.

Note: There are two supplied Ground wires with different sized ring terminals. Select the correct size ring terminal for your application.

2. Connect the split terminal on Hot Wire to the other screw as shown.

| Tech<br>Specs    | PAR46 SPOTLIGHT<br>INSERT |
|------------------|---------------------------|
| Voltage:         | 12.8Vdc                   |
| Current<br>Draw: | 2.4 Amps                  |
| Dimensions:      | 5.75"                     |