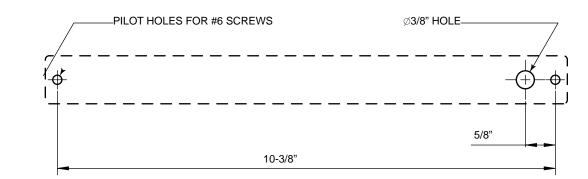

## INSTALLATION

- 1. Using the 2 holes in the base as a template (or the dimensions shown), mark and drill pilot holes for #6 screws.
- 2. Drill  $\emptyset$ 3/8" hole for wire. Make sure there are no burrs that can abrade the wires.
- After completing the wiring mount the strip light using the (2) supplied mounting screws. Make sure that wires do not bind or can be abraded by Ø3/8" hole.