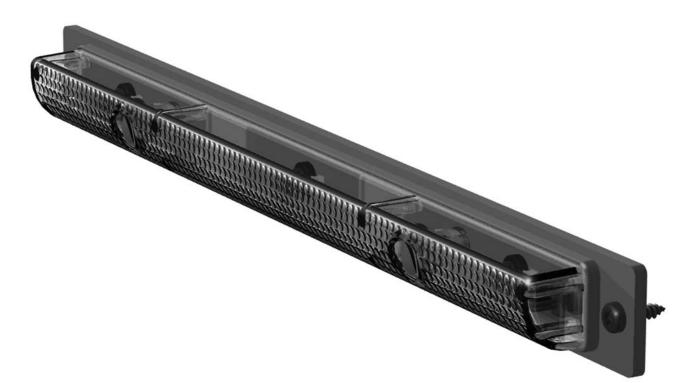

3900 Central Parkway Hudsonville, MI 49426 toll free 800.338.7337 office 616.896.7100 techsupport@soundoffsignal.com www.soundoffsignal.com

## 12" STRIP LED LIGHT ECVCSMLEDF



## INSTALLATION

- 1. Using the 2 holes in the base as a template (or the dimensions shown), mark and drill pilot holes for #6 screws.
- 2. Drill  $\emptyset$ 3/8" hole for wire. Make sure there are no burrs that can abrade the wires.
- After completing the wiring mount the strip light using the (2) supplied mounting screws. Make sure that wires do not bind or can be abraded by Ø3/8" hole.

## WIRING

- 1. Connect the SoundOff Strip Light's black wire to the vehicle's ground (-) wire.
- 2. Connect the SoundOff Signal Strip Light's red wire to the vehicle's positive (+12Vdc) wire.

Technical Support: 1-800-338-7337



## WARRANTY

Except for our limited warranty, available on our website at www.soundoffsignal.com, a hard copy of which can be obtained from SoundOff Signal upon request, all